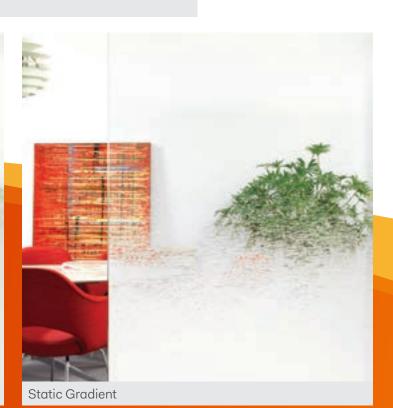

## Modern gradients

A match for current design trends, each of the unique patterns in this series transitions from clear to opaque. Gradient films are a smart solution to partially block out views, selectively hide unattractive areas or add a fresh design element.

#### Design ideas

- Reduce the "fishbowl effect" in conference rooms
- Meet varying privacy needs in hotel spaces
- Maximize light flow through the top of glass walls

Dot Matrix Gradient

Mirrored Mini Dot Matrix Gradient