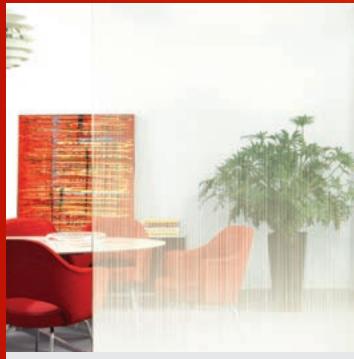

## Modern gradients

A match for current design trends, each of the unique patterns in this series transitions from clear to opaque. Gradient films are a smart solution to partially block out views, selectively hide unattractive areas or add a fresh design element.

#### Design ideas

- Reduce the "fishbowl effect" in conference rooms
- Meet varying privacy needs in hotel spaces
- Maximize light flow through the top of glass walls

Dot Matrix Gradient

Mirrored Mini Dot Matrix Gradient