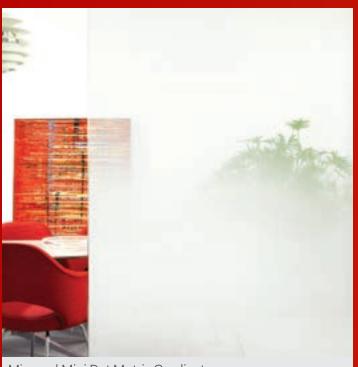

## Modern gradients

A match for current design trends, each of the unique patterns in this series transitions from clear to opaque. Gradient films are a smart solution to partially block out views, selectively hide unattractive areas or add a fresh design element.

#### Design ideas

- Reduce the "fishbowl effect" in conference rooms
- Meet varying privacy needs in hotel spaces
- Maximize light flow through the top of glass walls

Dot Matrix Gradient

Mirrored Mini Dot Matrix Gradient