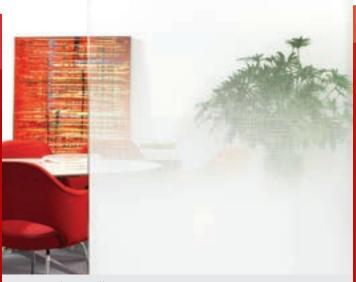

## Modern gradients

A match for current design trends, each of the unique patterns in this series transitions from clear to opaque. Gradient films are a smart solution to partially block out views, selectively hide unattractive areas or add a fresh design element.