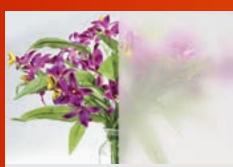

#### **Realistic textures**

This series of elegant films can refract light and simulate the sparkle and clarity of a textured glass window, without the designer glass cost.

## **Elegant frosts**

The frost film series ensures privacy and diffuses light without compromising brightness, allowing it to deliver on design goals for a fraction of the cost of etched glass.