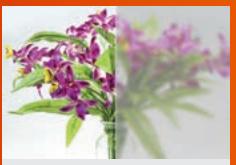

#### **Realistic textures**

This series of elegant films can refract light and simulate the sparkle and clarity of a textured glass window, without the designer glass cost.

## **Elegant frosts**

The frost film series ensures privacy and diffuses light without compromising brightness, allowing it to deliver on design goals for a fraction of the cost of etched glass.