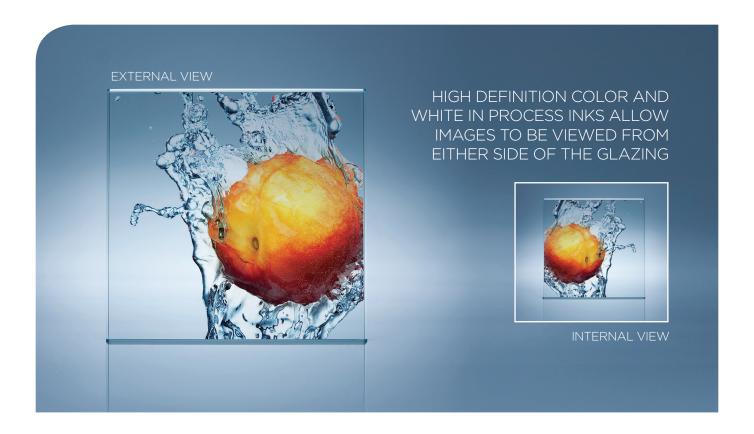

## WHAT MAKES HDCLEAR DIFFERENT?

HDClear combines true optically clear polyester film (PET) with a full color high definition printing process. The process can employ up to three layers, allowing such an attribute as proper viewing from both sides of the glazing, while allowing natural light to flood through. The optically clear polyester film outlasts and out performs all traditional vinyl graphic applications to flat glass.

## Benefits at a glance

- Available in widths of up to 70"
- Excellent optical clarity polyester film (PET)
- · High definition UV color and white inks
- Unique print process allows images to be viewed from either side of the glazing
- Class O Fire Rating on printed film
- Removes 99% of all Ultra-Violet light, reducing fading of fabrics, furnishings and interiors
- 10 Year Warranty for flat glass application (conditions apply)