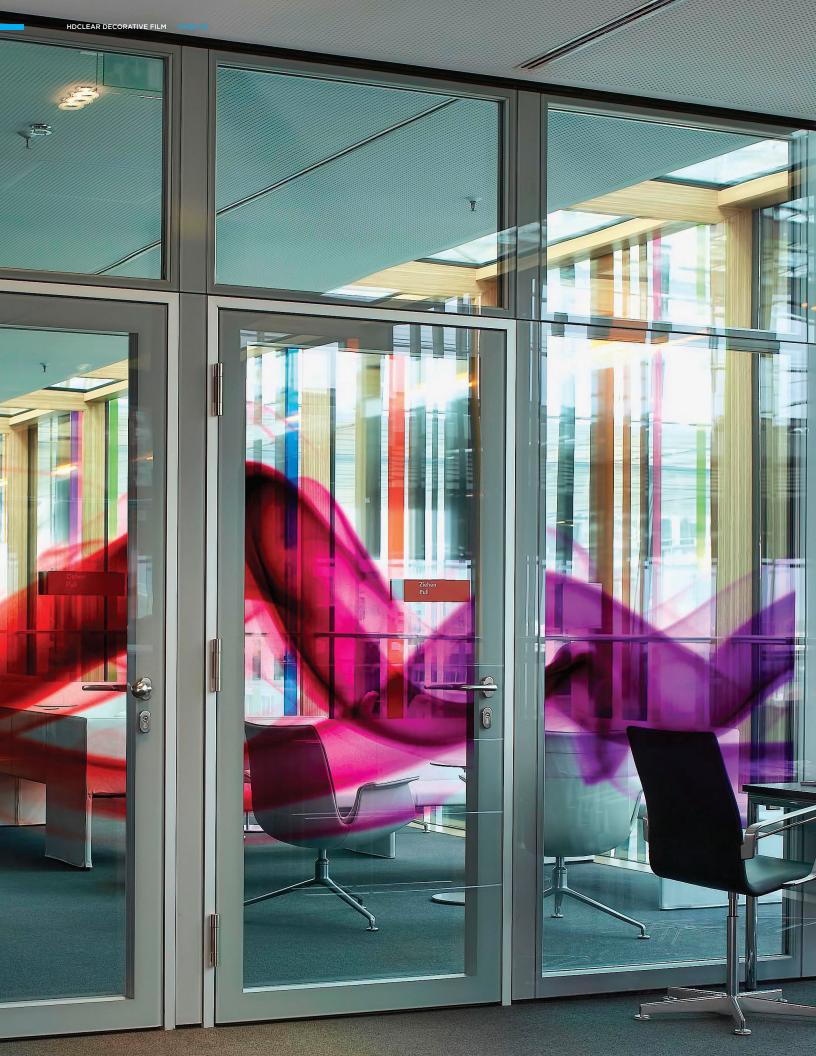

# Custom white graphics and frost gradients...

AT THE FOREFRONT OF HDCLEAR TECHNOLOGY ARE THE CUSTOM MADE-TO-ORDER WHITE GRAPHICS AND FROST GRADIENTS. THESE PROCESSES TRANSLATE INTO THE INDUSTRY'S MOST VERSATILE DISTRACTION, PRIVACY, AND DECORATIVE GLASS ENHANCEMENTS.

### **HDWHITE TECHNOLOGY**

Traditionally, white graphics on glazing has to be cut and weeded from vinyl or screen printed onto film. Both processes are labor intensive and often cost-prohibitive.

HDWhite uses high-definition white printing technology developed by HDClear. This process can replicate virtually almost any image, pattern or gradient onto optically clear polyester film (PET) with stunning results and ease of installation.

## **HDFROST TECHNOLOGY**

Designers can easily call out custom frost effects to any flat glazing thanks to HDFrost. HDFrost is a high-definition print technology developed by HDClear. This process can replicate almost any image, pattern, or gradient, and involves a combination of design and print methods onto optically clear PET film. Eliminating the complicated and labor intensive process of cutting and weeding that is necessary with traditional frost film projects.