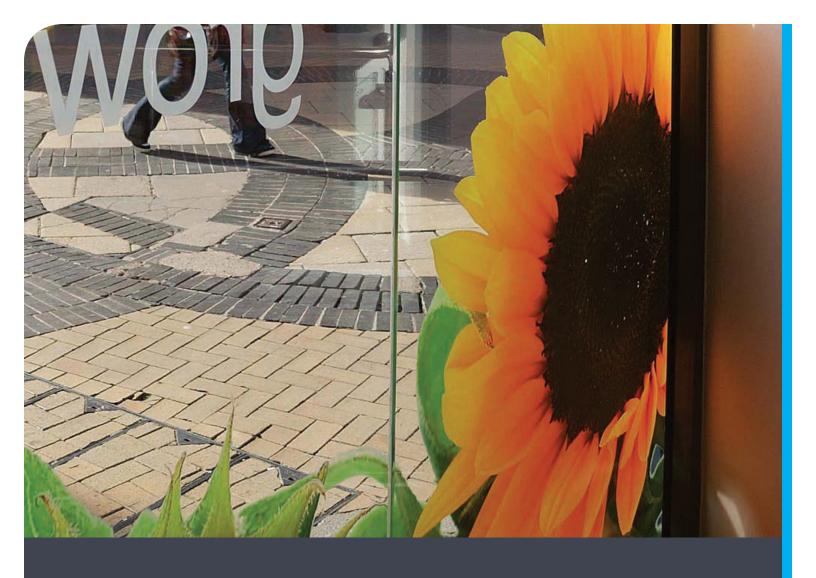

# Custom white graphics and frost gradients...

AT THE FOREFRONT OF HDCLEAR TECHNOLOGY ARE THE CUSTOM MADE-TO-ORDER WHITE GRAPHICS AND FROST GRADIENTS. THESE PROCESSES TRANSLATE INTO THE INDUSTRY'S MOST VERSATILE DISTRACTION, PRIVACY, AND DECORATIVE GLASS ENHANCEMENTS.

### **HDWHITE TECHNOLOGY**

Traditionally, white graphics on glazing has to be cut and weeded from vinyl or screen printed onto film. Both processes are labor intensive and often cost-prohibitive.

HDWhite uses high-definition white printing technology developed by HDClear. This process can replicate virtually almost any image, pattern or gradient onto optically clear polyester film (PET) with stunning results and ease of installation.

## **HDFROST TECHNOLOGY**

Designers can easily call out custom frost effects to any flat glazing thanks to HDFrost. HDFrost is a high-definition print technology developed by HDClear. This process can replicate almost any image, pattern, or gradient, and involves a combination of design and print methods onto optically clear PET film. Eliminating the complicated and labor intensive process of cutting and weeding that is necessary with traditional frost film projects.