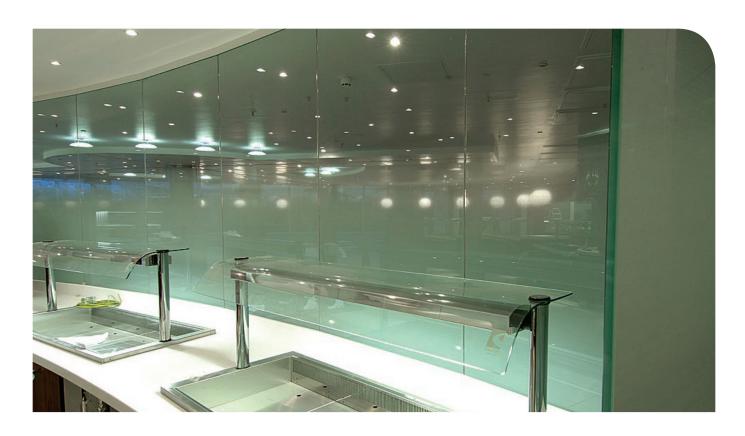

## WHAT MAKES HDCLEAR DIFFERENT?

HDClear combines true optically clear polyester film (PET) with a full color high definition printing process. The process can employ up to three layers, allowing such an attribute as proper viewing from both sides of the glazing, while allowing natural light to flood through. The optically clear polyester film outlasts and out performs all traditional vinyl graphic applications to flat glass.

## OPTICAL CLARITY POLYESTER FILMS

The HDClear PET substrate is a true polyester based blast mitigation film with almost 100% optical clarity in the un-printed areas. When properly fitted to glazing, the film becomes undetectable. To put it simply, the film is virtually as clear as the glazing it is applied to. The substantial added benefit of clarity makes the images appear as part of the glazing without the inherent problems and cost of decorative laminated glass or direct-to-glass printing.

HDClear film is designed with a protective hard coat. The hard coat provides scratch resistance, a cleanable surface, and overall durability. All film manufacturing and hard coat application is done in a strict clean-room environment.