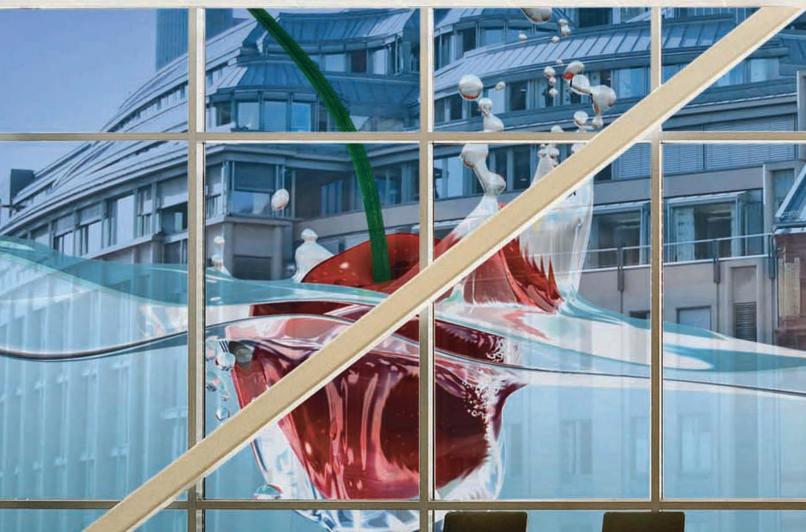

# Custom white graphics and frost gradients...

AT THE FOREFRONT OF HDCLEAR TECHNOLOGY ARE THE CUSTOM MADE-TO-ORDER WHITE GRAPHICS AND FROST GRADIENTS. THESE PROCESSES TRANSLATE INTO THE INDUSTRY'S MOST VERSATILE DISTRACTION, PRIVACY, AND DECORATIVE GLASS ENHANCEMENTS.

### **HDWHITE TECHNOLOGY**

Traditionally, white graphics on glazing has to be cut and weeded from vinyl or screen printed onto film. Both processes are labor intensive and often cost-prohibitive.

HDWhite uses high-definition white printing technology developed by HDClear. This process can replicate virtually almost any image, pattern or gradient onto optically clear polyester film (PET) with stunning results and ease of installation.

## **HDFROST TECHNOLOGY**

Designers can easily call out custom frost effects to any flat glazing thanks to HDFrost. HDFrost is a high-definition print technology developed by HDClear. This process can replicate almost any image, pattern, or gradient, and involves a combination of design and print methods onto optically clear PET film. Eliminating the complicated and labor intensive process of cutting and weeding that is necessary with traditional frost film projects.