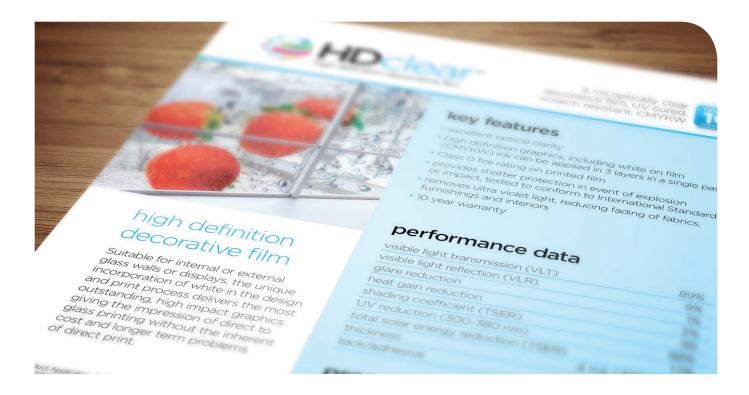

# HDClear: High definition, optically clear decorative film

The next generation of decorative window films

## Benefits at a glance

- Available in widths of up to 70"
- Excellent optical clarity polyester film (PET)
- · High definition UV color and white inks
- Unique print process allows images to be viewed from either side of the glazing
- Class O Fire Rating on printed film
- Removes 99% of all Ultra-Violet light, reducing fading of fabrics, furnishings and interiors
- 10 Year Warranty for flat glass application (conditions apply)