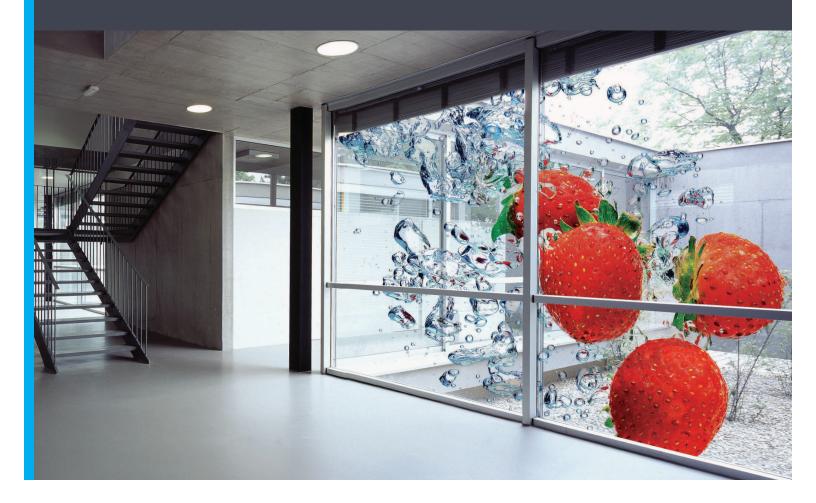

## WHAT MAKES HDCLEAR DIFFERENT?

HDClear combines true optically clear polyester film (PET) with a full color high definition printing process. The process can employ up to three layers, allowing such an attribute as proper viewing from both sides of the glazing, while allowing natural light to flood through. The optically clear polyester film outlasts and out performs all traditional vinyl graphic applications to flat glass.

## OPTICAL CLARITY POLYESTER FILMS

The HDClear PET substrate is a true polyester based blast mitigation film with almost 100% optical clarity in the un-printed areas. When properly fitted to glazing, the film becomes undetectable. To put it simply, the film is virtually as clear as the glazing it is applied to. The substantial added benefit of clarity makes the images appear as part of the glazing without the inherent problems and cost of decorative laminated glass or direct-to-glass printing.

## Benefits at a glance

- Available in widths of up to 70"
- Excellent optical clarity polyester film (PET)
- · High definition UV color and white inks
- Unique print process allows images to be viewed from either side of the glazing
- Class O Fire Rating on printed film
- Removes 99% of all Ultra-Violet light, reducing fading of fabrics, furnishings and interiors
- 10 Year Warranty for flat glass application (conditions apply)